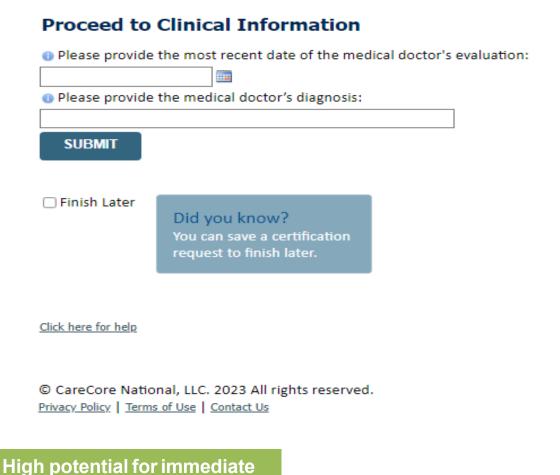

nsistent prior authorization process that requires only key clinical information

Condition-specific approvals: Visits
allocated in accordance with condition severity / complexity, functional loss, and confirmation that care is progressing as planned

## Therapy corePath: How it Works

1

#### **Initial Visit Allocation**



Based on each patient's needs

2

# Authorization of Additional Visits



Based on each patient's confirmed progress

## Getting to the Right Yes vs the Wrong No





Considers complexities







Ongoing care requires more detailed review to identify the individual patient's need

# Sample corePath Pathway

## corePath is Embedded in the Clinical Review Process





High Potential for Immediate Approval When Pathway is Completed!

approval when pathway is completed.





High potential for immediate approval when pathway is completed.

The date of initial evaluation means the first date YOU saw the patient and collected clinical information like the pain scales or functional assessments.





| Proceed to Clinical Information |                                                                     |  |  |  |
|---------------------------------|---------------------------------------------------------------------|--|--|--|
| Numeric Rating Scale (NRS)      |                                                                     |  |  |  |
| Enter score (0-:                | 10):                                                                |  |  |  |
| SUBMIT                          |                                                                     |  |