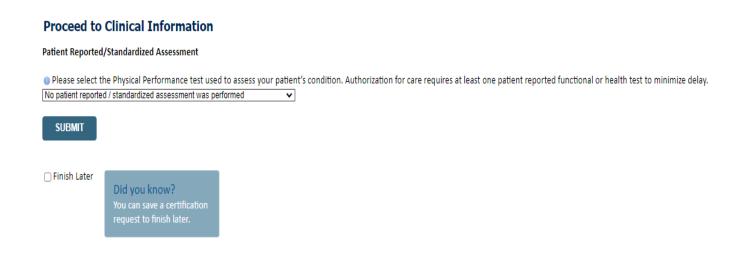

s progressing as planned

## Therapy corePath: How it Works

1

#### **Initial Visit Allocation**



Based on each patient's needs

2

# Authorization of Additional Visits



Based on each patient's confirmed progress

## Getting to the Right Yes vs the Wrong No





Considers complexities







Ongoing care requires more detailed review to identify the individual patient's need

# Sample corePath Pathway

## corePath is Embedded in the Clinical Review Process





High Potential for Immediate Approval When Pathway is Completed!

approval when pathway is completed.





High potential for immediate approval when pathway is completed.

The date of initial evaluation means the first date YOU saw the patient and collected clinical information like the pain scales or functional assessments.





| Proceed to Clinical Information |                                                                     |  |  |  |
|---------------------------------|---------------------------------------------------------------------|--|--|--|
| Numeric Rating Scale (NRS)      |                                                                     |  |  |  |
| Enter score (0-:                | 10):                                                                |  |  |  |
| SUBMIT                          |                                                                     |  |  |  |
| ☐ Finish Later                  | Did you know? You can save a certification request to finish later. |  |  |  |

Summary of Your Request

Please review the details of your request below and if everything looks correct