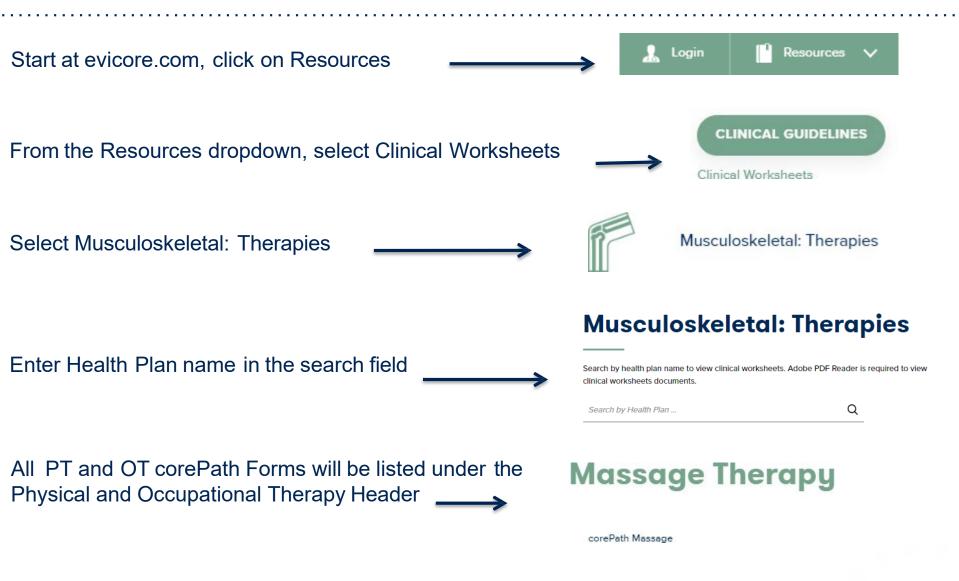

#### Musculoskeletal Program: Massage Therapy Clinical Worksheet

These worksheets are used to collect the information needed for treatment request determinations. The determinations are made in accordance with the eviCore Massage Therapy Services Clinical Guidelines found at evicore.com

Please use this fax form for NON-URGENT requests only. Failure to provide all relevant information may delay the determination. Phone and fax numbers may be found on eviCore.com under the Guidelines and Forms section. You may also log into the provider portal located on the site to submit an authorization request.