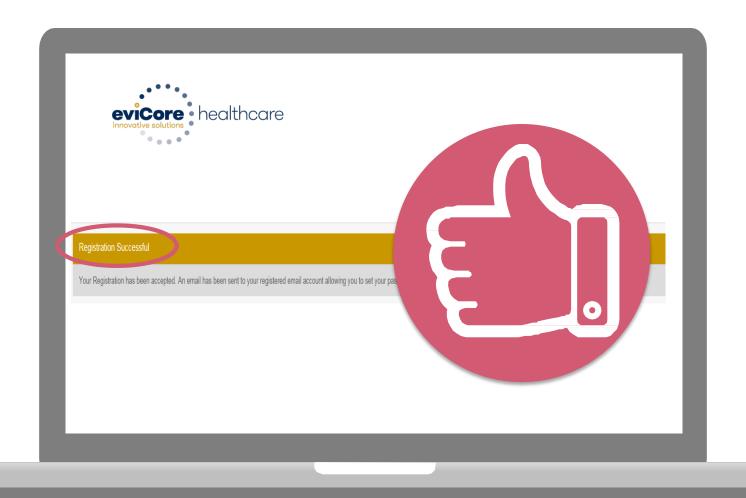

ers and Rationale**

#### Letters/Rationale

- Letters are
  - Faxed to Provider
  - Mailed to Member
  - Available for review in the web portal
- Read the letters! They include information to explain any adverse determination (reduction or denial)
  - Clinical Rationale
  - Written in terms the member understands
    - Does not include medical jargon
  - Reconsideration and Appeal Information
    - Provides information on requesting a Peer to Peer discussion

# Web Portal Account Registration

## eviCore healthcare website

Point web browser to evicore.com



Login or Register



## **Creating An Account**



To create a new account, click Register.

## **Creating An Account**





## **Creating An Account**





## **User Registration-Continued**





## **User Registration-Continued**



You will receive a message on the screen confirming your registration is successful. You will be sent an email to create your password.

## **Create a Password**

# Your password must be at least (8) characters long and contain the following:





- Numbers
- Characters (e.g., ! ? \*)



#### **Change Password**

| Please set up a new password for your account.                                                                                                      |  |  |  |  |  |
|-----------------------------------------------------------------------------------------------------------------------------------------------------|--|--|--|--|--|
| Note: The password must be at least 8 characters long and contain at least one Uppercase letters, Lowercase letters, Numbers and Special characters