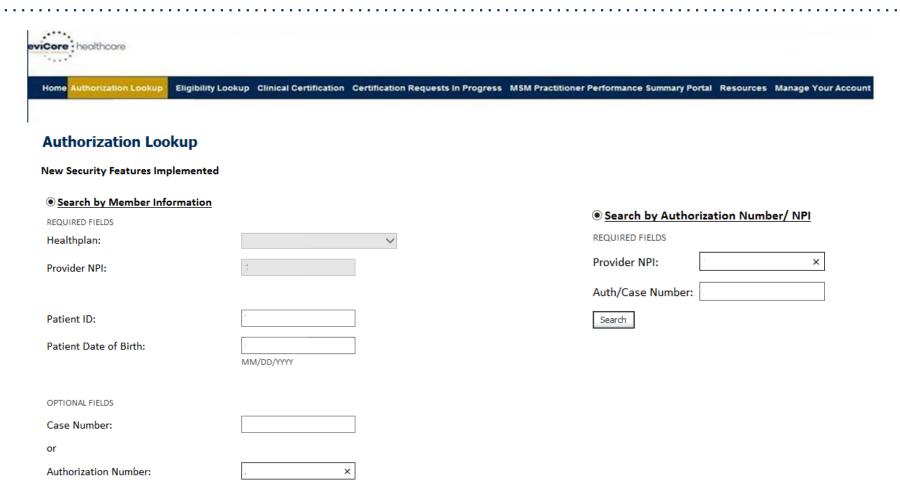

**Online Resources**

You can access important tools and resources at <u>www.evicore.com</u>.

Select the Resources to view FAQs, Clinical Guidelines, Online Forms, and

more.



### **Quick Reference Tool**





Access health plan specific contact information at <a href="www.evicore.com">www.evicore.com</a> by clicking the resources tab then select Find Contact Information, under the Learn How to section. Simply select Health Plan and Solution to populate the contact phone and fax numbers as well as the appropriate legacy portal to utilize for case requests.

## **Certification Summary**





- CareCore National Portal now includes a Certification Summary tab, to better track your recently submitted cases.
- The work list can also be filtered as seen above.

## **Authorization look up**





Select Search by Authorization Number/NPI. Enter the provider's NPI and authorization or case number. Select Search.

You can also search for an authorization by Member Information, and enter the health plan, Provider NPI, patient's ID number, and patient's date of birth.

## **Search Results and Electronic Clinical Upload Feature**



#### **New Security Features Implemented**

Authorization Number: NA

Case Number:

Status: Additional Information Required

Approval Date: Service Code:

Service Description:

Site Name:

Expiration Date:

Date Last Updated: 10:45:49 AM

Correspondence:

VIEW CORRESPONDENCE

Clinical Upload:

UPLOAD ADDITIONAL CLINICAL

## **Approval**

| Your case has been Approved. |                              |              |      |  |  |
|-------------------------