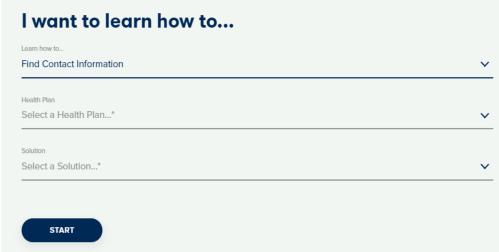

|  |  |  |  |  |
|                                                                                                                                                     |  |  |  |  |  |
| Continue                                                                                                                                            |  |  |  |  |  |

## **Account Log-In**



To log-in to your account, enter your User ID and Password. Agree to the HIPAA Disclosure, and click "Login."

# **Web Portal Services**

#### **Online Resources**

You can access important tools and resources at <u>www.evicore.com</u>.

Select the Resources to view FAQs, Clinical Guidelines, Online Forms, and

more.



### **Quick Reference Tool**





Access health plan specific contact information at <a href="www.evicore.com">www.evicore.com</a> by clicking the resources tab then select Find Contact Information, under the Learn How to section. Simply select Health Plan and Solution to populate the contact phone and fax numbers as well as the appropriate legacy portal to utilize for case requests.

## **Certification Summary**





- CareCore National Portal now includes a Certification Summary tab, to better track your recently submitted cases.
- The work list can also be filtered as seen above.

## **Authorization look up**





Select Search by Authorization Number/NPI. Enter the provider's NPI and authorization or case number. Select Search.

You can also search for an authorization by Member Information, and enter the health plan