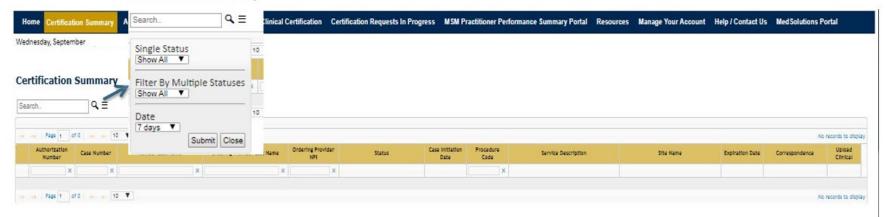

|  |  |  |  |  |

## **Account Log-In**



To log-in to your account, enter your User ID and Password. Agree to the HIPAA Disclosure, and click "Login."

# **Web Portal Services**

#### **Online Resources**

You can access important tools and resources at <u>www.evicore.com</u>.

Select the Resources to view FAQs, Clinical Guidelines, Online Forms, and

more.



### **Quick Reference Tool**





Access health plan specific contact information at <a href="www.evicore.com">www.evicore.com</a> by clicking the resources tab then select Find Contact Information, under the Learn How to section. Simply select Health Plan and Solution to populate the contact phone and fax numbers as well as the appropriate legacy portal to utilize for case requests.

## **Certification Summary**





- CareCore National Portal now includes a Certification Summary tab, to better track your recently submitted cases.
- The work list can also be filtered as seen above.

## **Authorization look up**





Select Search by Authorization Number/NPI. Enter the provider's NPI and authorization or case number. Select Search.

You can also search for an authorization by Member Information, and enter the health plan, Provider NPI, patient's ID number, and patient's date of birth.

## **Search Results and Electronic Clinical Upload Feature**



#### **New Security Features Implemented**

Authorization Number: NA

Case Number:

Status: Additional Information Required

Approval Date: Service Code:

Service Description:

Site Name:

Expiration Date:

Date Last Updated: 10:45:49 AM

Correspondence:

V