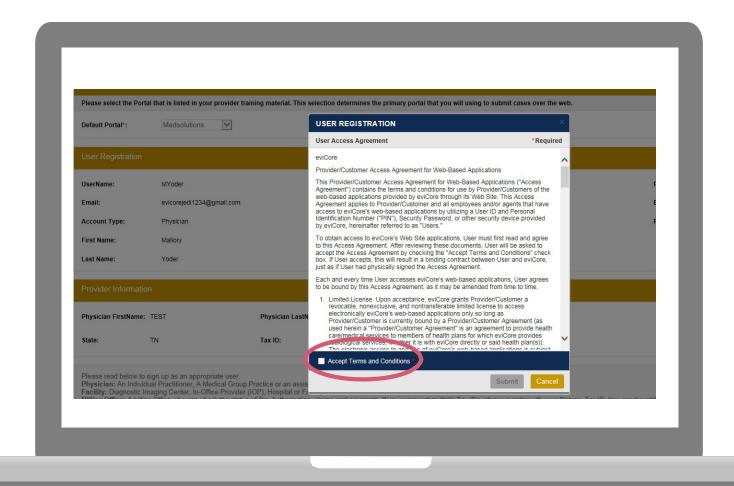

th plan's implementation page.

# **Letters and Rationale**

#### Letters/Rationale

- Letters are
  - Faxed to Provider
  - Mailed to Member
  - Available for review in the web portal
- Read the letters! They include information to explain any adverse determination (reduction or denial)
  - Clinical Rationale
  - Written in terms the member understands
    - Does not include medical jargon
  - Reconsideration and Appeal Information
    - Provides information on requesting a Peer to Peer discussion

# Web Portal Account Registration

## eviCore healthcare website

Point web browser to evicore.com



Login or Register



## **Creating An Account**



To create a new account, click Register.

## **Creating An Account**





## **Creating An Account**





## **User Registration-Continued**





## **User Registration-Continued**



You will receive a message on the screen confirming your registration is successful. You will be sent an email to create your password.

## **Create a Password**

# Your password must be at least (8) characters long and contain the following:





- Numbers
- Characters (e.g., ! ? \*)



#### **Change Password**

| Please set up a new password for your account.                                                                                                      |  |  |  |  |  |
|-----------------------------------------------------------------------------------------------------------------------------------------------------|--|--|--|--|--|
| Note: The password must be at least 8 characters long and contain at least one Uppercase letters, Lowercase