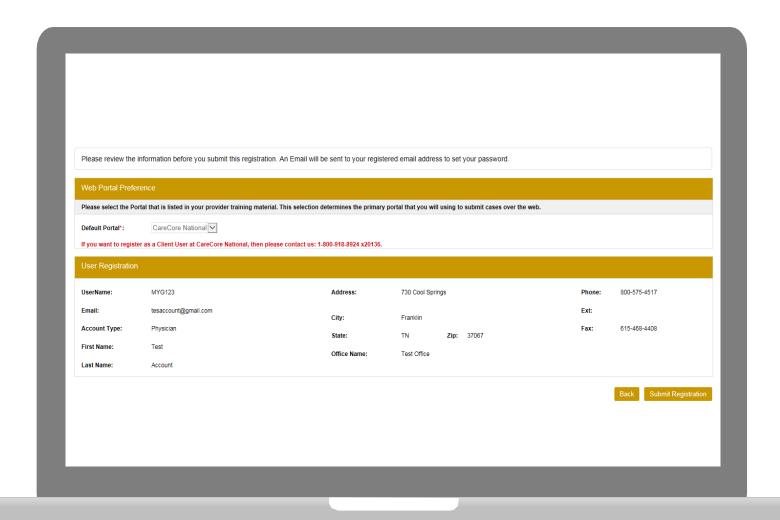

timely filing can be located on the health plan's implementation page.

# **Letters and Rationale**

#### Letters/Rationale

- Letters are
  - Faxed to Provider
  - Mailed to Member
  - Available for review in the web portal
- Read the letters! They include information to explain any adverse determination (reduction or denial)
  - Clinical Rationale
  - Written in terms the member understands
    - Does not include medical jargon
  - Reconsideration and Appeal Information
    - Provides information on requesting a Peer to Peer discussion

# Web Portal Account Registration

## eviCore healthcare website

Point web browser to evicore.com



Login or Register



## **Creating An Account**



To create a new account, click Register.

## **Creating An Account**





## **Creating An Account**





## **User Registration-Continued**





## **User Registration-Continued**



You will receive a message on the screen confirming your registration is successful. You will be sent an email to create your password.

## **Create a Password**

# Your password must be at least (8) characters long and contain the following:





- Numbers
- Characters (e.g., ! ? \*)



#### **Change Password**

| Please set up a new password for your account.                                                                                                      |  |  |  |  |  |
|-----------------------------------------------------------------------------------------------------------------------------------------------------|--|--|--|--|--|
| Note: The password must be at least 8 characters long and contain a