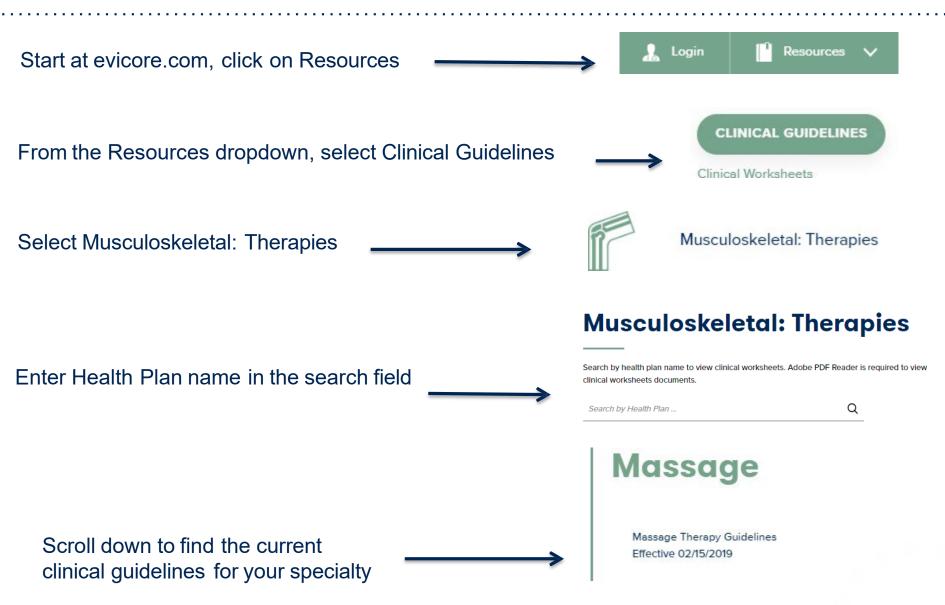

#### Musculoskeletal Program: Massage Therapy Clinical Worksheet

These worksheets are used to collect the information needed for treatment request determinations. The determinations are made in accordance with the eviCore Massage Therapy Services Clinical Guidelines found at evicore.com