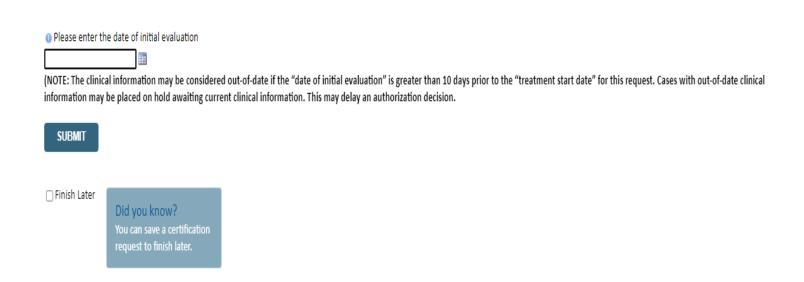

## corePath is Embedded in the Clinical Review Process

High Potential for Immediate Approval When Pathway is Completed!

approval when pathway is completed.

High potential for immediate approval when pathway is completed.

The date of initial evaluation means the first date YOU saw the patient and collected clinical information like the pain scales or functional assessments.

| Proceed to Clinical Information |                                                                     |  |  |  |
|---------------------------------|---------------------------------------------------------------------|--|--|--|
| Numeric Rating Scale (NRS)      |                                                                     |  |  |  |
| Enter score (0-:                | 10):                                                                |  |  |  |
| SUBMIT                          |                                                                     |  |  |  |
| ☐ Finish Later                  | Did you know? You can save a certification request to finish later. |  |  |  |

approval when pathway is

completed.

scales or functional

assessments.