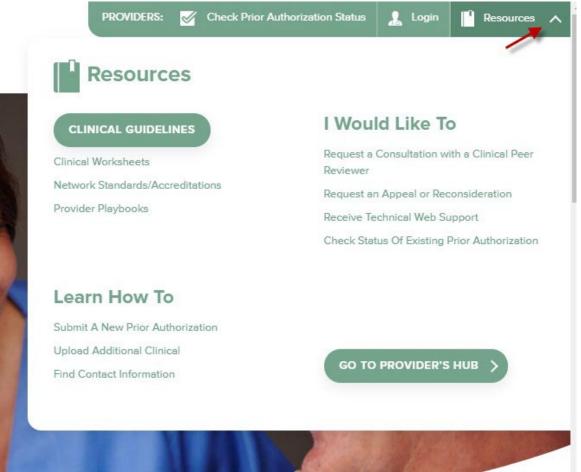

|  |  |  |  |  |
|                                                                                                                                                     |  |  |  |  |  |
| Continue                                                                                                                                            |  |  |  |  |  |

## **Account Log-In**



To log-in to your account, enter your User ID and Password. Agree to the HIPAA Disclosure, and click "Login."

# **Web Portal Services**

#### **Online Resources**

You can access important tools and resources at <u>www.evicore.com</u>.

Select the Resources to view FAQs, Clinical Guidelines, Online Forms, and

more.



### **Quick Reference Tool**





Access health plan specific contact information at <a href="www.evicore.com">www.evicore.com</a> by clicking the resources tab then select Find Contact Information, under the Learn How to section. Simply select Health Plan and Solution to populate the contact phone and fax numbers as well as the appropriate legacy portal to utilize for case requests.

## **Certification Summary**





- CareCore National Portal now includes a Certification Summary tab, to better track your recently submitted cases.
- The work list can also be filtered as seen above.

## **Authorization look up**





Select Search by Authorization Number/NPI. Enter the provider's NPI and authorization or case number. Select Search.

You can also search for an authorization by Member Info