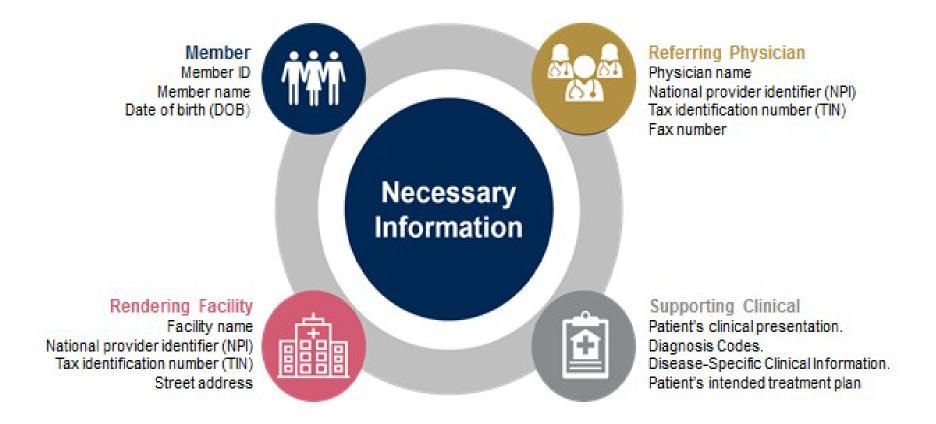

Please use this fax form for NON-URGENT requests only. Failure to provide all relevant information may delay the determination. Phone and fax numbers may be found on eviCore.com under the Guidelines and Forms section. You may also log into the provider portal located on the site to submit an authorization request.