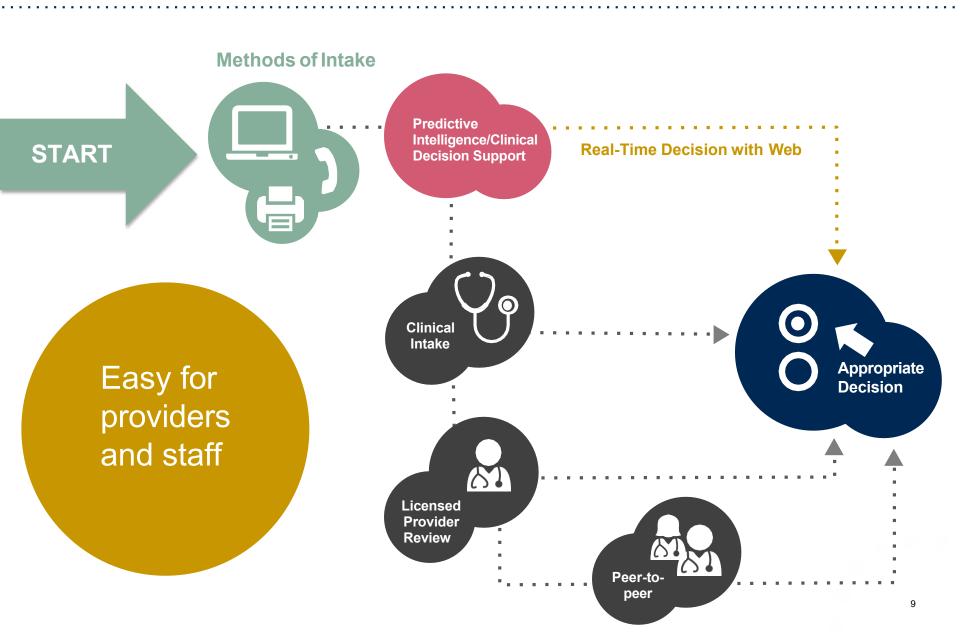

# **Our Clinical Approach**

## **Clinical Staffing**

#### **Competency-Based Routing**

- Allows clinically complex cases to automatically route to a specific queue, based on clinical specialty for review
- Ensures greater accuracy of decision-making across the many clinical disciplines

## **Evidence-Based Guidelines**

The foundation of our solutions