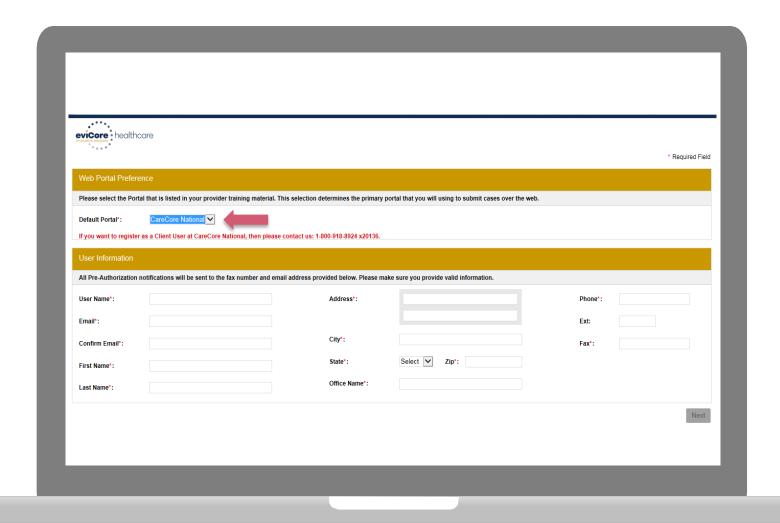

ditional information related to timely filing can be located on the health plan's implementation page.

# **Letters and Rationale**

#### Letters/Rationale

- Letters are
  - Faxed to Provider
  - Mailed to Member
  - Available for review in the web portal
- Read the letters! They include information to explain any adverse determination (reduction or denial)
  - Clinical Rationale
  - Written in terms the member understands
    - Does not include medical jargon
  - Reconsideration and Appeal Information
    - Provides information on requesting a Peer to Peer discussion

# Web Portal Account Registration

## eviCore healthcare website

Point web browser to evicore.com



Login or Register



## **Creating An Account**



To create a new account, click Register.

## **Creating An Account**





## **Creating An Account**





## **User Registration-Continued**





## **User Registration-Continued**



You will receive a message on the screen confirming your registration is successful. You will be sent an email to create your password.

## **Create a Password**

# Your password must be at least (8) characters long and contain the following:





- Numbers
- Characters (e.g., ! ? \*)



#### **Change Password**

| Please set up a new password for your account.                                                                                                      |  |  |  |  |  |
|-----------------------------------------------------------------------------------------------------------------------------------------------------|--|--|--|--|--|
| Note: The password must be at least