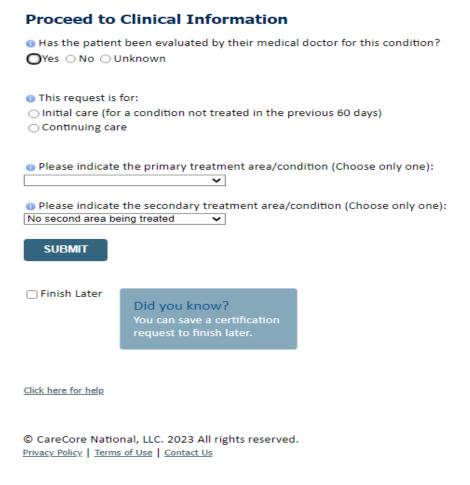

ondition-specific approach



Ų

Streamlined for providers: Providers will experience a simplified and consistent prior authorization process that requires only key clinical information

Condition-specific approvals: Visits
allocated in accordance with condition severity / complexity, functional loss, and confirmation that care is progressing as planned

## Therapy corePath: How it Works

1

#### **Initial Visit Allocation**



Based on each patient's needs

2

# Authorization of Additional Visits



Based on each patient's confirmed progress

## Getting to the Right Yes vs the Wrong No





Considers complexities







Ongoing care requires more detailed review to identify the individual patient's need

# Sample corePath Pathway

## corePath is Embedded in the Clinical Review Process





High Potential for Immediate Approval When Pathway is Completed!

approval when pathway is completed.





High potential for immediate approval when pathway is completed.

The date of initial evaluation means the first date YOU saw the patient and collected clinical information like the pain scales or functional assessments.





| Proceed to Clinical Information |                                                                     |  |  |  |
|---------------------------------|---------------------------------------------------------------------|--|--|--|
| Numeric Rating Scale (NRS)      |                                                                     |  |  |  |
| Enter score (0-:                | 10):                                                                |  |  |  |
| SUB