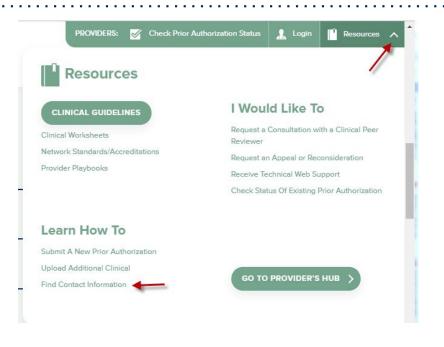

|  |  |  |  |  |
|                                                                                                                                                     |  |  |  |  |  |
| Continue                                                                                                                                            |  |  |  |  |  |

## **Account Log-In**



To log-in to your account, enter your User ID and Password. Agree to the HIPAA Disclosure, and click "Login."

# **Web Portal Services**

#### **Online Resources**

You can access important tools and resources at <u>www.evicore.com</u>.

Select the Resources to view FAQs, Clinical Guidelines, Online Forms, and

more.



### **Quick Reference Tool**





Access health plan specific contact information at <a href="www.evicore.com">www.evicore.com</a> by clicking the resources tab then select Find Contact Information, under the Learn How to section. Simply select Health Plan and Solution to populate the contact phone and fax numbers as well as the appropriate legacy portal to utilize for case requests.

## **Certification Summary**





- CareCore National Portal now includes a Certification Summary tab, to better track your recently submitted cases.
- The work list can also be filtered as seen above.

## **Authorization look up**





Select Search by Authorization Number/NPI. Enter the provider's NPI and authorization or case number. Select Search.

You can also search for an authorization by Member Information, and enter the health pl