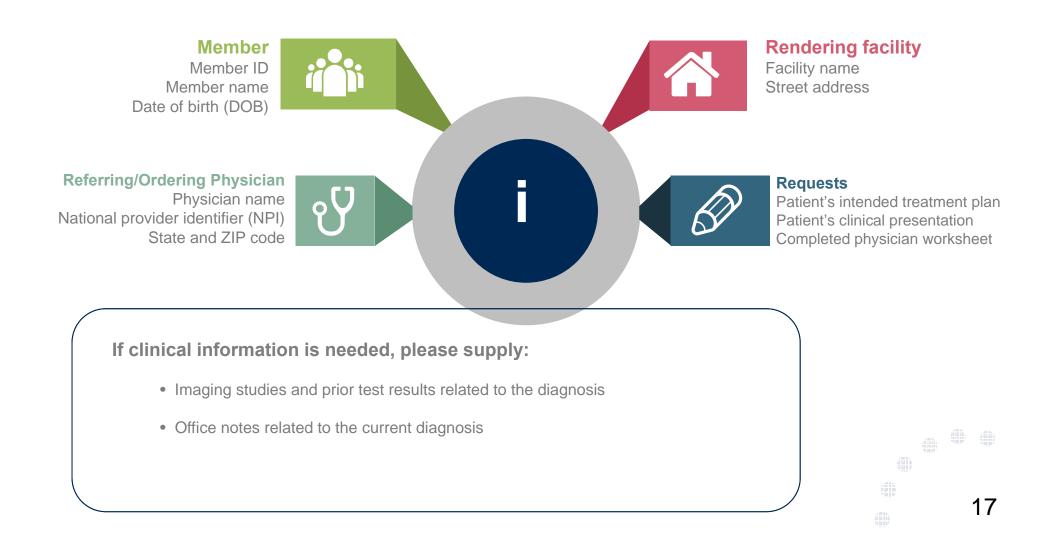

#### **Needed information**

# Holistic treatment plan review

eviCore healthcare relies on information about the patient's unique presentation and physician's intended treatment plan to authorize all services from the initial simulation through the delivery of the last fraction of radiation.

- Providers specify a diagnosis rather than request individual CPT codes
- Diagnosis and treatment plan compared to the evidence-based guidelines developed by our Medical Advisory Board
- If request is authorized/covered or partially authorized/covered, then the treatment technique and number of fractions will be provided
- For questions about specific CPT codes that are included with each episode of care, please reference the eviCore Radiation Therapy Coding Guidelines located online: eviCore Radiation Therapy Coding Guidelines, Effective 1-1-16, Revised 7-15-16
- Correct coding guidelines are based on ASTRO/ACR Radiation Therapy coding resources.