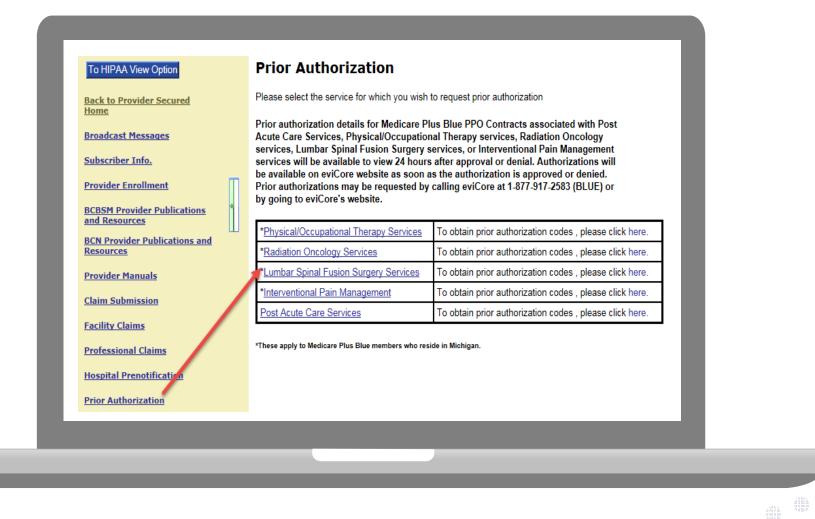

28

Enter the NPI and Contract Number.

Select the service for which you wish to request prior authorization. For this program, select Radiation Oncology Services.

29

| To HIPAA View Option Back to Provider Secured Home Broadcast Messages Subscriber Info. Provider Enrollment | Prior Authorization Please select the service for which you wish to request prior authorization Prior authorization details for Medicare Plus Blue PPO Contracts associated with Post Acute Care Services, Physical/Occupational Therapy services, Radiation Oncology services, Lumbar Spinal Fusion Surgery services, or Interventional Pain Management services will be available to view 24 hours after approval or denial. Authorizations will be available on eviCore website as soon as the authorization is approved or denied. Prior authorizations may be requested by calling eviCore at 1.877-917-2583 (BLUE) or |
|------------------------------------------------------------------------------------------------------------|-----------------------------------------------------------------------------------------------------------------------------------------------------------------------------------------------------------------------------------------------------------------------------------------------------------------------------------------------------------------------------------------------------------------------------------------------------------------------------------------------------------------------------------------------------------------------------------------------------------------------------|
| BCBSM Provider Publications<br>and Resources                                                               | by going to eviCore's website.  *Physical/Occupational Therapy Services To obtain prior authorization codes , please click here.                                                                                                                                                                                                                                                                                                                                                                                                                                                                                            |
| BCN Provider Publications and<br>Resources                                                                 | *Radiation Oncology Services To obtain prior authorization codes , please click here.                                                                                                                                                                                                                                                                                                                                                                                                                                                                                                                                       |
| Provider Manuals                                                                                           | *Lumbar Spinal Fusion Surgery Services To obtain prior authorization codes , please click here.                                                                                                                                                                                                                                                                                                                                                                                                                                                                                                                             |
| Claim Submission                                                                                           | *Interventional Pain Management To obtain prior authorization codes , please click here.                                                                                                                                                                                                                                                                                                                                                                                                                                                                                                                                    |
|                                                                                                            | Post Acute Care Services To obtain prior authorization codes , please click here.                                                                                                                                                                                                                                                                                                                                                                                                                                                                                                                                           |
| Facility Claims Professional Claims                                                                        | *These apply to Medicare Plus Blue members who reside in Michigan.                                                                                                                                                                                                                                                                                                                                                                                                                                                                                                                                                          |
| Hospital Prenotification                                                                                   | Message from webpage                                                                                                                                                                                                                                                                                                                                                                                                                                                                                                                                                                                                        |
| Prior Authorization                                                                                        |                                                                                                                                                                                                                                                                                                                                                                                                                                                                                                                                                                                                                             |
| BCBSM Contact Us.                                                                                          | You are leaving BCBSM.com and linking to the eviCore site for<br>prior-authorization. This link is being made available so that you will                                                                                                                                                                                                                                                                                                                                                                                                                                                                                    |
| BCN Contact Us.                                                                                            | have oportunity to obtain information from eviCore. BCBSM.com is<br>providing this link as a convinience and is not responsible for the                                                                                                                                                                                                                                                                                                                                                                                                                                                                                     |
| Web-DENIS                                                                                                  | products, content, services, or privacy policies of the eviCore site.                                                                                                                                                                                                                                                                                                                                                                                                                                                                                                                                                       |
| Documentation                                                                                              |                                                                                                                                                                                                                                                                                                                                                                                                                                                                                                                                                                                                                             |
| FEP Direct                                                                                                 | OK Cancel                                                                                                                                                                                                                                                                                                                                                                                                                                                                                                                                                                                                                   |
| 3270 emulation                                                                                             |                                                                                                                                                                                                                                                                                                                                                                                                                                                                                                                                                                                                                             |
| Logout                                                                                                     |                                                                                                                                                                                                                                                                                                                                                                                                                                                                                                                                                                                                                             |
|                                                                                                            |                                                                                                                                                                                                                                                                                                                                                                                                                                                                                                                                                                                                                             |
|                                                                                                            |                                                                                                                                                                                                                                                                                                                                                                                                                                                                                                                                                                                                                             |
|                                                                                                            |                                                                                                                                                                                                                                                                                                                                                                                                                                                                                                                                                                                                                             |
|                                                                                                            |                                                                                                                                                                                                                                                                                                                                                                                                                                                                                                                                                                                                                             |
|                                                                                                            |                                                                                                                                                                                                                                                                                                                                                                                                                                                                                                                                                                                                                             |
|                                                                                                            |                                                                                                                                                                                                                                                                                                                                                                                                                                                                                                                                                                                                                             |
|                                                                                                            | rvice, click OK to be re-directed to the eviCore                                                                                                                                                                                                                                                                                                                                                                                                                                                                                                                                                                            |