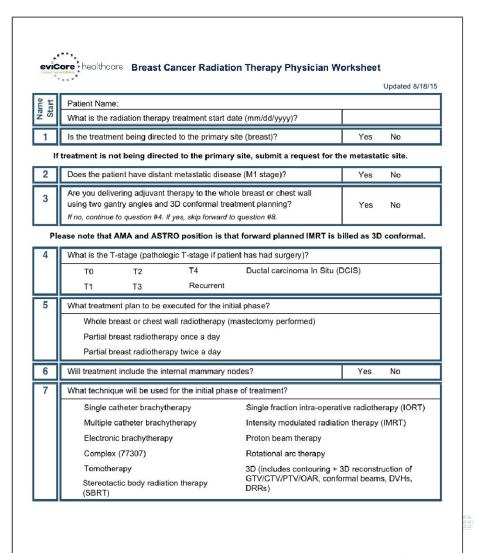

#### **Physician worksheet**

- The physician worksheet is best completed by the physician during the initial consultation with the patient.
- Inaccurate information causes authorized services to differ from those that are actually delivered and can lead to adverse determinations.
- You can access the physician worksheets online: <u>https://www.evicore.com/resources/pages/</u> providers.aspx?solution=Radiation%20The rapy#ReferenceGuidelines