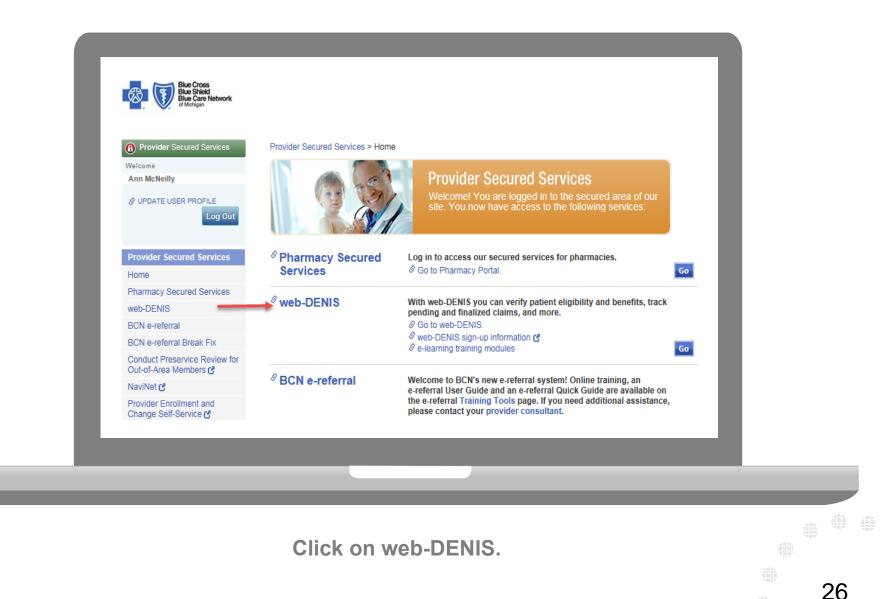

Page 1 of 2

eviCore healthcare | www.eviCore.com | 400 Buckwalter Place Blvd • Bluffton, SC • 29910 | 800.918.8924

To initiate a request, access your account at <u>www.bcbsm.com</u>.

25

| Prome       Information, and more.         Broadcast Messages <ul> <li>Test Message (%)</li> <li>Welcome WebDenis</li> <li>Testing 10/22/14 (%)</li> <li>This a Test (%)</li> <li>Besting 10/22/14 (%)</li> <li>Second test James 1/26</li> <li>I/26 test SV and West</li> <li>Second test James 1/26</li> <li>I/26 test SV and West</li> <li>Second test James 1/26</li> <li>I/26 test SV and West</li> <li>Second test James 1/26</li> <li>I/26 test SV and West</li> <li>Second test James 1/26</li> <li>I/26 test SV and West</li> <li>Second test James 1/26</li> <li>I/26 test SV and West</li> <li>Second test James 1/26</li> <li>I/26 test SV and West</li> <li>Second test James 1/26</li> <li>I/26 test SV and West</li> <li>Second test James 1/26</li> <li>I/26 test SV and West</li> <li>Second test James Correction IP08 Reason Code</li> <li>Fer Eighty Claims</li> <li>Additional fee schedules added to web-DENIS</li> <li>Hotig tip shows how to move from BCN to BCBSM benefits for members with coverage under boting southreats</li> <li>All Medicare Advantage trading partners</li> <li>Michigan Co</li></ul> | Back to Provider Secured    | Where you have instant access to claims, eligibility and benefits                                                     |  |
|--------------------------------------------------------------------------------------------------------------------------------------------------------------------------------------------------------------------------------------------------------------------------------------------------------------------------------------------------------------------------------------------------------------------------------------------------------------------------------------------------------------------------------------------------------------------------------------------------------------------------------------------------------------------------------------------------------------------------------------------------------------------------------------------------------------------------------------------------------------------------------------------------------------------------------------------------------------------------------------------------------------------------------------------------------------------------------------------------------------------------------------------------------------------------------------------------------------------------------------------------------------------------------------------------------------------------------------------------------------------------------------------------------------------------------------------------------------------------------------------------------------------------|-----------------------------|-----------------------------------------------------------------------------------------------------------------------|--|
| Institutional trading partners         Subscriber Info.         Provider Finollment         Debbia Test (New)         BCBSM Provider Publications         and Resources         BCM Provider Publications and<br>Resources         BCM Provider Publications         Provider Manuals         East Hard M Medicare or other Current Carrier Coverage         All Institutional trading partners         Medicare Elipibility New         East Hig Claims         Professional Claims         Hot tip Clip shows how to move from BCN to BCBN benefits for members with<br>coverage under both         Hot tip Clip shows how to find online facility vouchers         CDC Issues alert on fungal meningitis outbreak         All Medicare Advantage trading partners                                                                                                                                                                    | Home                        | information, and more.                                                                                                |  |
| Subscriber Info.       • Testing 1022/14 (New         Provider Enrollment       • Debbie Test (New         BCBSM Provider Publications<br>and Resources       • Second Test (New         BCD Provider Publications and<br>Resources       • Second Test (New)         Provider Publications and<br>Resources       • 1/26 test SV and West         Provider Manuals       • 1/26 test SV and West         Provider Manuals       • EEP Eligibility (New)         • Eacility Claims Correction IP08 Reason Code<br>• Primary specially override request form         • All institutional trading partners<br>• New         • Eacility Claims         • Experiment Claims         • Experiment Claims         • Eacility Claims Correction IP08 Reason Code<br>• Primary specially override request form         • Additional fee schedules added to web-DENIS         • Protessional Claims         • Hot tip clip shows how to move from BCN to BCBSM benefits for members with<br>coverage under both         • Hot tip clip shows how to find online facility vouchers         • CDC issues alert on fungal meningits outbreak         • All Medicare Advantage trading partners         • Michigan Conference of Teamsters Welfare Fund claims temporarily suspended         • ODC issues alert on fungal meningits outbreak         • ODC issues alert on fungal meningits outbreak         • Update: Erroneous payment direction set on some Medicar                                                                | Broadcast Messages          |                                                                                                                       |  |
| Provider Enrollment <ul> <li>Debbie Test New</li> <li>sirisha yeresi</li> <li>second Test New</li> <li>tota test SV and West</li> <li>testing in CA.W and SV 1/25</li> <li>All institutional trading partners New</li> <li>Medicare Eligibility New</li> <li>Facility Claims Correction IP08 Reason Code New</li> <li>Facility Claims Correction IP08 Reason Code</li> <li>Professional Claims</li> <li>Facility Claims Correction IP08 Reason Code</li> <li>Professional Claims</li> <li>Additional fee schedules added to web-DENIS</li> <li>Hot tip clip shows how to move from BCN to BCBSM benefits for members with coverage under both</li> <li>Hot tip clip shows how to find online facility vouchers</li> <li>CDC Suesa alert on fungal meningits outbreak</li> <li>All Medicare Eligibla Conferenceof Teamsters Welfare Fund claims temporarily suspended</li> <li>Update: Erroneous payment direction set on some Medicare Supplemental CMS-1500</li> </ul>                                                                                                                                                                                                                                                                                                                                                                                                                                              | Subscriber Info.            | Testing 10/22/14 (New)                                                                                                |  |
| BCBSM Provider Publications<br>and Resources <ul> <li>Second Test Vame</li> <li>second test James 11/26</li> <li>1/26 test SV and West</li> <li>testing in QA JW and SV 11/25</li> <li>All institutional trading partners New</li> <li>Facility Claims</li> <li>Eaclity Claims</li> <li>Eaclity Claims</li> <li>Facility Claims Correction IP08 Reason Code</li> <li>Primary specialty override request form</li> <li>Additional free schedules added to web-DENIS</li> <li>Hot tp clip shows how to move from BCN to BCBSM benefits for members with coverage under both</li> <li>Hot tp clip shows how to find online facility vouchers</li> <li>CDC issues alert on fungal meningitis outbreak</li> <li>All Medicare Advantage trading partners</li> <li>Michigan Conference of Teamsters Welfare Fund claims temporarily suspended</li> <li>Update: Erroneous payment direction set on some Medicare Supplemental CMS-1500</li> </ul>                                                                                                                                                                                                                                                                                             | Provider Enrollment         | Debbie Test (New)                                                                                                     |  |
| and Resources       • second test. James 1/26         BCN Provider Publications and<br>Resources       • 1/26 test.SV and West         Provider Manuals       • Haitibutional trading partners         Provider Manuals       • Eacility Claims Correction IP08 Reason Code         Claim Submission       • EEP Eligibility. New         • Facility Claims       • EEP Eligibility. Other         Professional Claims       • Eacility Claims Correction IP08 Reason Code         Primary specialty override request form       • Additional fee schedules added to web-DENIS         Professional Claims       • Hot tip clip shows how to move from BCN to BCBSM benefits for members with coverage under both         • Hospital Prenotification       • Hot dide care Advantage trading partners         • All Medicare Advantage trading partners       • Michigan Conferenceof Teamsters Welfare Fund claims temporarily suspended         • Update: Erroneous payment direction set on some Medicare Supplemental CMS-1500                                                                                                                                                                                                                                                                                                                                                                                                                                                                                       | BCBSM Provider Publications |                                                                                                                       |  |
| BCM Provider Publications and<br>Resources       • testing in QA JW and SV 1/25         Provider Manuals       • Medicare Eligibility, New<br>• Facility Claims Correction IP08 Reason Code<br>• EEP Eligibility, Alert and Medicare or other Current Carrier Coverage<br>• All institutional trading partners, New<br>• Facility Claims         Claim Submission       • EEP Eligibility, Alert and Medicare or other Current Carrier Coverage<br>• All institutional trading partners, New<br>• Facility Claims         Professional Claims       • Primary specialty override request form<br>• Additional fee schedules added to web-DENIS<br>• Hot tip clip shows how to move from BCN to BCBSM benefits for members with<br>coverage under both<br>• Hot tip clip shows how to find online facility vouchers<br>• CDC issues alert on fungal meningitis outbreak<br>• CDC issues alert on fungal meningitis outbreak<br>• All Medicare Advantage trading partners<br>• Michigan Conferenceof Teamsters Welfare Fund claims temporarily suspended<br>• Update: Erroneous payment direction set on some Medicare Supplemental CMS-1500                                                                                                                                                                                                                                                                                                                                                                               |                             |                                                                                                                       |  |
| Provider Manuals       • Medicare Eligibility New         Claim Submission       • EP Eligibility Alert and Medicare or other Current Carrier Coverage         All institutional trading partners       New         Facility Claims       • Facility Override request form         Additional fee schedules added to web-DENIS       • Hot tip clip shows how to move from BCN to BCBSM benefits for members with coverage under both         Hospital Prenotification       • Hot tip clip shows how to find online facility vouchers         Prior Authorization       • OD find online facility outpreak         BCBSM Contact Us.       • Michigan Conference of Teamsters Welfare Fund claims temporarily suspended         • Update: Erroneous payment direction set on some Medicare Supplemental CMS-1500                                                                                                                                                                                                                                                                                                                                                                                                                                                                                                                                                                                                                                                                                                        |                             | testing in QA JW and SV 1/25                                                                                          |  |
| <ul> <li>Facility Claims Correction IPOS Reason Code</li> <li>FEPE Eligibility Alert and Medicare or other Current Carrier Coverage</li> <li>All institutional trading partners (New)</li> <li>Facility Claims</li> <li>Professional Claims</li> <li>Hospital Prenotification</li> <li>Prior Authorization</li> <li>BCBSM Contact Us.</li> <li>Facility Claims Correction IPOS Reason Code</li> <li>Primary specialty override request form</li> <li>Additional fee schedules added to web-DENIS</li> <li>Hot tip clip shows how to move from BCN to BCDSM benefits for members with coverage under both</li> <li>Hot tip clip shows how to find online facility vouchers</li> <li>CDC issues alert on fungal meningitis outbreak</li> <li>All Medicare Advantage trading partners</li> <li>Michigan Conferenceof Teamsters Welfare Fund claims temporarily suspended</li> <li>Update: Erroneous payment direction set on some Medicare Supplemental CMS-1500</li> </ul>                                                                                                                                                                                                                                                                                                                                                                                                                                                                                                                                                 | Drouidor Manuals            | Medicare Eligibility                                                                                                  |  |
| Claim Submission <ul> <li>All institutional trading partners</li> <li>Facility Claims</li> <li>Facility Claims Correction IP08 Reason Code</li> <li>Primary specialty override request form</li> <li>Additional fee schedules added to web-DENIS</li> <li>Hot tip clip shows how to move from BCN to BCBSM benefits for members with coverage under both</li> <li>Hot tip clip shows how to move from BCN to BCBSM benefits for members with coverage under both</li> <li>Hot tip clip shows how to find online facility vouchers</li> <li>CDC issues alert on fungal meningitis outbreak</li> <li>All Medicare Advantage trading partners</li> <li>Michigan Conferenceof Teamsters Welfare Fund claims temporarily suspended</li> <li>Update: Erroneous payment direction set on some Medicare Supplemental CMS-1500</li> </ul>                                                                                                                                                                                                                                                                                                                                                                                                                                                                                                                                                                                                                                                                                         |                             |                                                                                                                       |  |
| Facility Claims       Primary specialty override request form         Professional Claims       Additional fee schedules added to web-DENIS         Hospital Prenotification       Hot tip clip shows how to move from BCN to BCBSM benefits for members with coverage under both         Prior Authorization       Hot tip clip shows how to find online facility vouchers         BCBSM Contact Us.       CDC issues alert on fungal meningitis outbreak         Michigan Conferenceof Teamsters Welfare Fund claims temporarily suspended       Update: Erroneous payment direction set on some Medicare Supplemental CMS-1500                                                                                                                                                                                                                                                                                                                                                                                                                                                                                                                                                                                                                                                                                                                                                                                                                                                                                        | <u>Claim Submission</u>     | All institutional trading partners     New                                                                            |  |
| Professional Claims       Hot tip clip shows how to move from BCN to BCBSM benefits for members with coverage under both         Hospital Prenotification       Hot tip clip shows how to find online facility vouchers         Prior Authorization       Hot tip clip shows how to find online facility vouchers         BCBSM Contact Us.       All Medicare Advantage trading partners         Michigan Conferenceof Teamsters Welfare Fund claims temporarily suspended       Update: Erroneous payment direction set on some Medicare Supplemental CMS-1500                                                                                                                                                                                                                                                                                                                                                                                                                                                                                                                                                                                                                                                                                                                                                                                                                                                                                                                                                         | Facility Claims             | Primary specialty override request form                                                                               |  |
| Hospital Prenotification         Prior Authorization         BCBSM Contact Us.         Hot tip clip shows how to find online facility vouchers         ODC issues alert on fungal meningitis outbreak         All Medicare Advantage trading partners         Michigan Conference of Teamsters Welfare Fund claims temporarily suspended         Update: Erroneous payment direction set on some Medicare Supplemental CMS-1500                                                                                                                                                                                                                                                                                                                                                                                                                                                                                                                                                                                                                                                                                                                                                                                                                                                                                                                                                                                                                                                                                          | Professional Claims         |                                                                                                                       |  |
| Prior Authorization       • CDC issues alert on fungal meningitis outbreak         • All Medicare Advantage trading partners         • Michigan Conference of Teamsters Welfare Fund claims temporarily suspended         • Update: Erroneous payment direction set on some Medicare Supplemental CMS-1500                                                                                                                                                                                                                                                                                                                                                                                                                                                                                                                                                                                                                                                                                                                                                                                                                                                                                                                                                                                                                                                                                                                                                                                                               | Hospital Prenotification    |                                                                                                                       |  |
| BCBSM Contact Us.       Michigan Conference of Teamsters Welfare Fund claims temporarily suspended         • Michigan Conference of Teamsters Welfare Fund claims temporarily suspended         • Update: Erroneous payment direction set on some Medicare Supplemental CMS-1500                                                                                                                                                                                                                                                                                                                                                                                                                                                                                                                                                                                                                                                                                                                                                                                                                                                                                                                                                                                                                                                                                                                                                                                                                                         | Prior Authorization         | CDC issues alert on fungal meningitis outbreak                                                                        |  |
| Update: Erroneous payment direction set on some Medicare Supplemental CMS-1500                                                                                                                                                                                                                                                                                                                                                                                                                                                                                                                                                                                                                                                                                                                                                                                                                                                                                                                                                                                                                                                                                                                                                                                                                                                                                                                                                                                                                                           |                             | All Medicare Advantage trading partners     Michigan Conferenceof Teamsters Welfare Fund claims temporarily suspended |  |
| nitiota a coso , click Drier Authorization from the options list                                                                                                                                                                                                                                                                                                                                                                                                                                                                                                                                                                                                                                                                                                                                                                                                                                                                                                                                                                                                                                                                                                                                                                                                                                                                                                                                                                                                                                                         | BCBSM Contact Us.           |                                                                                                                       |  |
| nitiota a const. click Drier Authorization from the options list                                                                                                                                                                                                                                                                                                                                                                                                                                                                                                                                                                                                                                                                                                                                                                                                                                                                                                                                                                                                                                                                                                                                                                                                                                                                                                                                                                                                                                                         |                             |                                                                                                                       |  |
| pitiete e eese click Drier Authorization from the options list                                                                                                                                                                                                                                                                                                                                                                                                                                                                                                                                                                                                                                                                                                                                                                                                                                                                                                                                                                                                                                                                                                                                                                                                                                                                                                                                                                                                                                                           |                             |                                                                                                                       |  |
| nitists a same aligh Prior Authorization from the options list                                                                                                                                                                                                                                                                                                                                                                                                                                                                                                                                                                                                                                                                                                                                                                                                                                                                                                                                                                                                                                                                                                                                                                                                                                                                                                                                                                                                                                                           |                             |                                                                                                                       |  |
| pitiete e eese aliek Drier Authorization from the entione list                                                                                                                                                                                                                                                                                                                                                                                                                                                                                                                                                                                                                                                                                                                                                                                                                                                                                                                                                                                                                                                                                                                                                                                                                                                                                                                                                                                                                                                           |                             |                                                                                                                       |  |
|                                                                                                                                                                                                                                                                                                                                                                                                                                                                                                                                                                                                                                                                                                                                                                                                                                                                                                                                                                                                                                                                                                                                                                                                                                                                                                                                                                                                                                                                                                                          | nitiata a agaa alial        | Driver Authorization from the options list                                                                            |  |