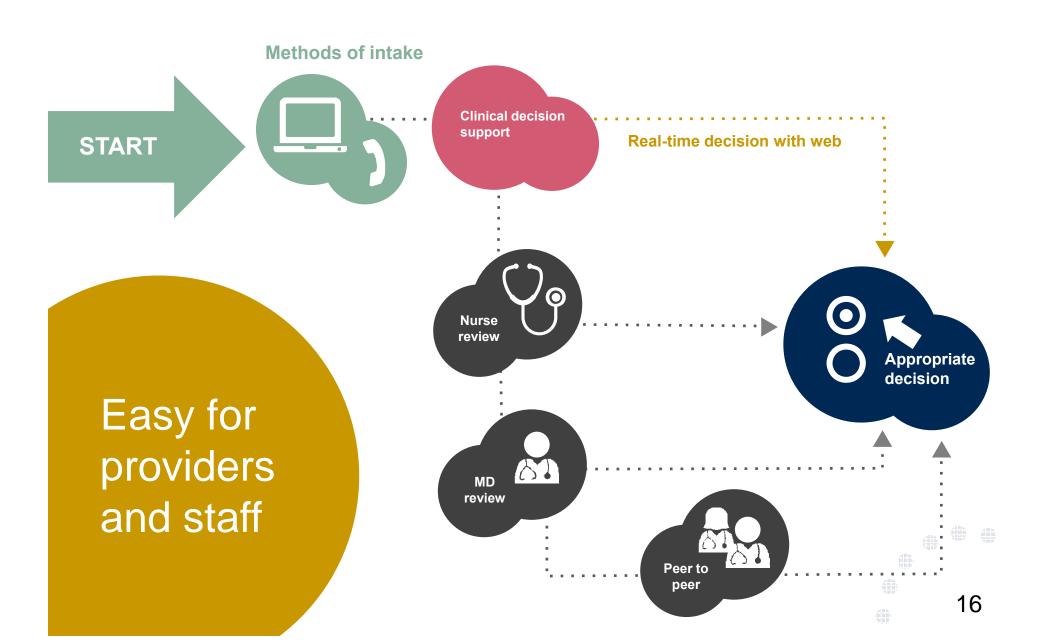

#### **Clinical review process – Easy for providers and staff**

# Holistic treatment plan review

eviCore healthcare relies on information about the patient's unique presentation and physician's intended treatment plan to authorize all services from the initial simulation through the delivery of the last fraction of radiation.