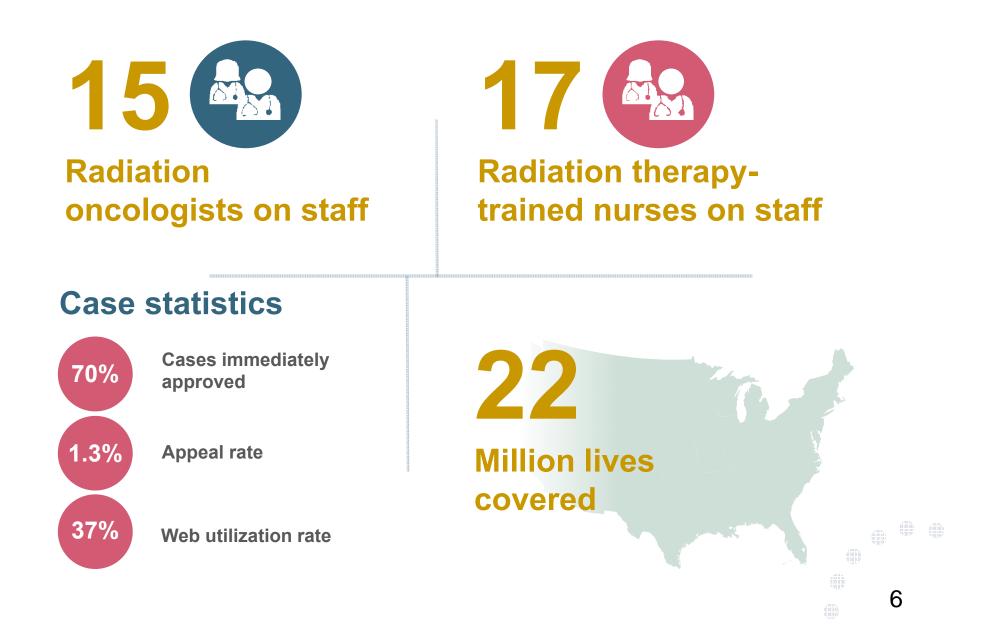

#### **Radiation therapy by the numbers**

#### experience

- 7 years of experience since 2009
- 20 regional and national clients
- 22.7 million total membership
  - 15.7 million commercial membership
  - 3.7 million Medicare membership
  - 3.3 million Medicaid membership
- 200+ average cases built per day