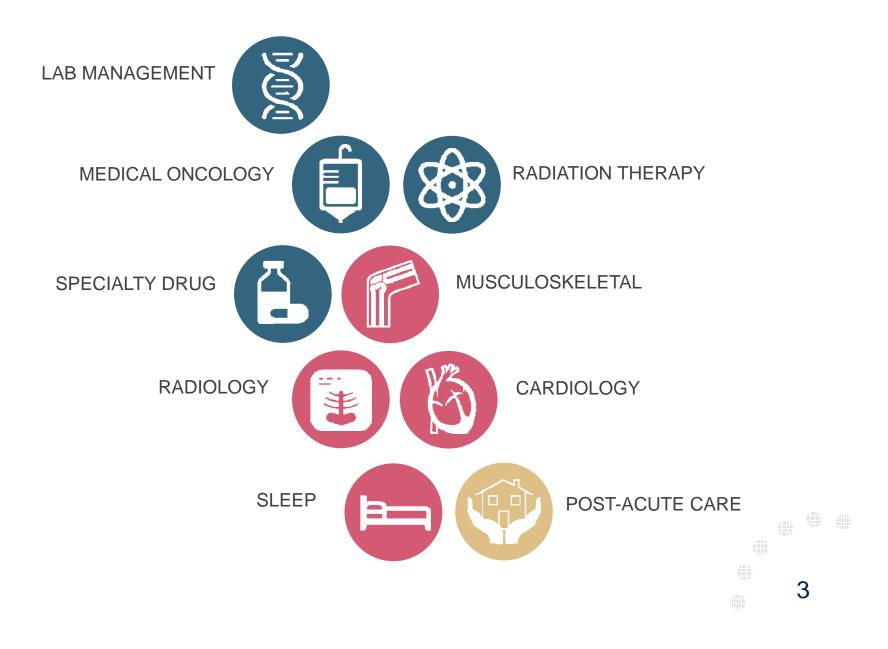

#### **Integrated solutions**

Radiation therapy solutions

covered services

#### **Utilization management**

- •External beam radiation therapy
- Brachytherapy
- •Intensity modulated radiation therapy
- •Image-guided radiation therapy
- Stereotactic radiosurgery
- Proton therapy
- •Hyperthermia
- Radiopharmaceuticals