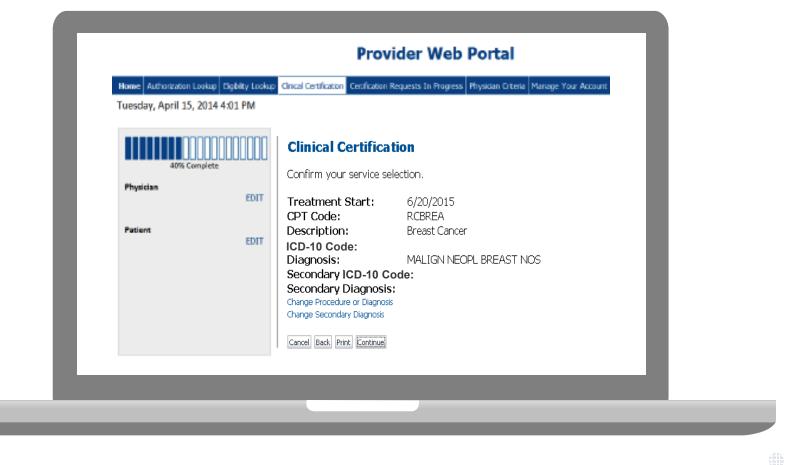

iagnosis                                                                                                                                  |   |  |
| Diagnosis Code: <b>C50.412</b><br>Description: <b>Malignant neoplasm of upper-outer quadrant of left female breast</b><br>Change Diagnosis |   |  |
| Select a secondary Diagnosis Code (Lookup by Code or Description)<br>Secondary diagnosis is optional for Radiation Therapy                 |   |  |
|                                                                                                                                            | 1 |  |
| Secondary diagnosis is optional for Radiation Therapy                                                                                      | 1 |  |

36

. . . . . . .

## **Verify service selection**



. 37

## **Site selection**

| Tuesday, April 15, 2014 4:03 PM                | Cirical Certification Certification Requests In Progr           | ss Physician Otoria Manage Your Account Can                                        | Log Off (ROSHA              |
|------------------------------------------------|-----------------------------------------------------------------|------------------------------------------------------------------------------------|-----------------------------|
| Tousday, April 15, 2014 4305 PM                |                                                                 |                                                                                    | cag on poone                |
|                                                | Clinical Certification