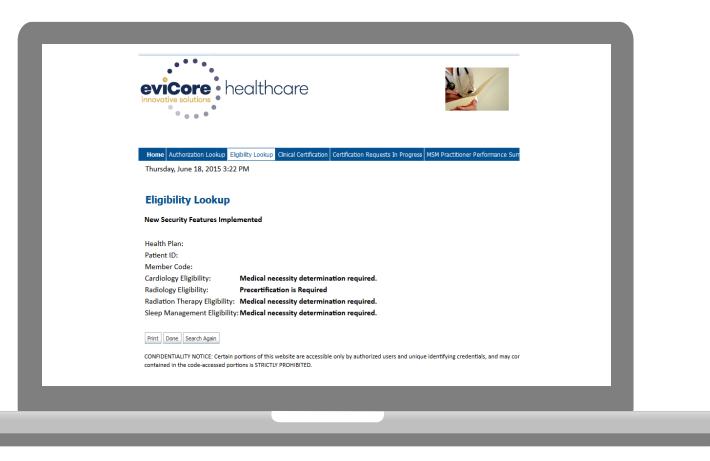

### **Member information**

| Wednesday, January 04, 2017 2:33 | Eligibility Lookup MSM Practitioner Performance Summary Portal Help / Contact Us                                                                                    |
|----------------------------------|---------------------------------------------------------------------------------------------------------------------------------------------------------------------|
| 40% Complete<br>Provider and NPI | Clinical Certification Patient ID: Date Of Birth: MMM/DD/YYYY Patient Last Name Only: ELIGIBILITY LOOKUP Cancel Back Print Click here for help or technical support |

Enter the member information, including the Patient ID, Date Of Birth and Patient Last
Name Only. Click ELIGIBILITY LOOKUP.

35