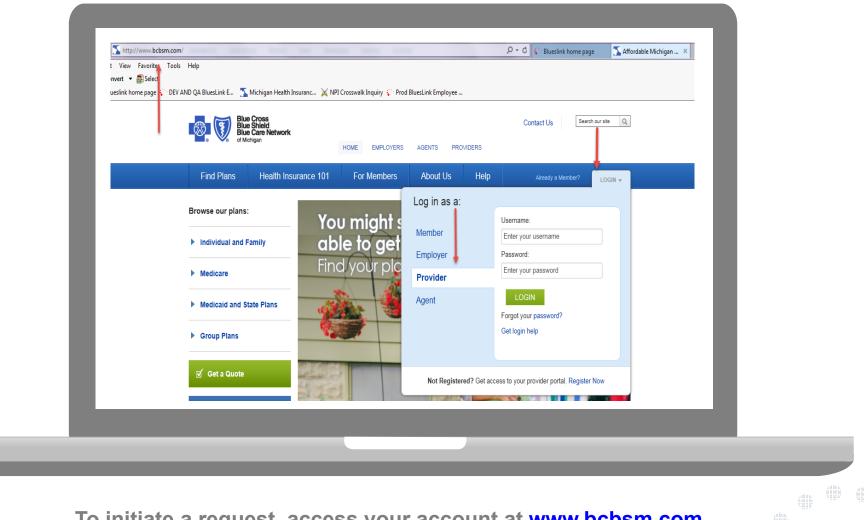

Page 1 of 2

eviCore healthcare | www.eviCore.com | 400 Buckwalter Place Blvd • Bluffton, SC • 29910 | 800.918.8924

To initiate a request, access your account at <u>www.bcbsm.com</u>.

25

| Prome       Information, and more.         Broadcast Messages <ul> <li>Test Message (%)</li> <li>Welcome WebDenis</li> <li>Testing 10/22/14 (%)</li> <li>This a Test (%)</li> <li>Besting 10/22/14 (%)</li> <li>Second test James 1/26</li> <li>I/26 test SV and West</li> <li>Second test James 1/26</li> <li>I/26 test SV and West</li> <li>Second test James 1/26</li> <li>I/26 test SV and West</li> <li>Second test James 1/26</li> <li>I/26 test SV and West</li> <li>Second test James 1/26</li> <li>I/26 test SV and West</li> <li>Second test James 1/26</li> <li>I/26 test SV and West</li> <li>Second test James 1/26</li> <li>I/26 test SV and West</li> <li>Second test James 1/26</li> <li>I/26 test SV and West</li> <li>Second test James 1/26</li> <li>I/26 test SV and West</li> <li>Second test James Correction IP08 Reason Code</li> <li>Fer Eighty Claims</li> <li>Additional fee schedules added to web-DENIS</li> <li>Hotig tip shows how to move from BCN to BCBSM benefits for members with coverage under boting southreats</li> <li>All Medicare Advantage trading partners</li> <li>Michigan Co</li></ul> | Back to Provider Secured    | Where you have instant access to claims, eligibility and benefits                                                     |  |
|--------------------------------------------------------------------------------------------------------------------------------------------------------------------------------------------------------------------------------------------------------------------------------------------------------------------------------------------------------------------------------------------------------------------------------------------------------------------------------------------------------------------------------------------------------------------------------------------------------------------------------------------------------------------------------------------------------------------------------------------------------------------------------------------------------------------------------------------------------------------------------------------------------------------------------------------------------------------------------------------------------------------------------------------------------------------------------------------------------------------------------------------------------------------------------------------------------------------------------------------------------------------------------------------------------------------------------------------------------------------------------------------------------------------------------------------------------------------------------------------------------------------------|-----------------------------|-----------------------------------------------------------------------------------------------------------------------|--|
| Institutional trading partners         Subscriber Info.         Provider Finollment         Debbia Test (New)         BCBSM Provider Publications         and Resources         BCM Provider Publications and<br>Resources         BCM Provider Publications         Provider Manuals         East Hard M Medicare or other Current Carrier Coverage         All Institutional trading partners         Medicare Elipibility New         East Hig Claims         Professional Claims         Hot tip Clip shows how to move from BCN to BCBN benefits for members with<br>coverage under both         Hot tip Clip shows how to find online facility vouchers         CDC Issues alert on fungal meningitis outbreak         All Medicare Advantage trading partners                                                                                                                                                                    | Home                        | information, and more.                                                                                                |  |
| Subscriber Info.       • Testing 1022/14 (New         Provider Enrollment       • Debbie Test (New         BCBSM Provider Publications<br>and Resources       • Second Test (New         BCD Provider Publications and<br>Resources       • Second Test (New)         Provider Publications and<br>Resources       • 1/26 test SV and West         Provider Manuals       • 1/26 test SV and West         Provider Manuals       • EEP Eligibility (New)         • Eacility Claims Correction IP08 Reason Code<br>• Primary specially override request form         • All institutional trading partners<br>• New         • Eacility Claims         • Experiment Claims         • Experiment Claims         • Eacility Claims Correction IP08 Reason Code<br>• Primary specially override request form         • Additional fee schedules added to web-DENIS         • Protessional Claims         • Hot tip clip shows how to move from BCN to BCBSM benefits for members with<br>coverage under both         • Hot tip clip shows how to find online facility vouchers         • CDC issues alert on fungal meningits outbreak         • All Medicare Advantage trading partners         • Michigan Conference of Teamsters Welfare Fund claims temporarily suspended         • ODC issues alert on fungal meningits outbreak         • ODC issues alert on fungal meningits outbreak         • Update: Erroneous payment direction set on some Medicar                                                                | Broadcast Messages          |                                                                                                                       |  |
| Provider Enrollment <ul> <li>Debbie Test New</li> <li>sirisha yeresi</li> <li>second Test New</li> <li>tota test SV and West</li> <li>testing in CA.W and SV 1/25</li> <li>All institutional trading partners New</li> <li>Medicare Eligibility New</li> <li>Facility Claims Correction IP08 Reason Code New</li> <li>Facility Claims Correction IP08 Reason Code</li> <li>Professional Claims</li> <li>Facility Claims Correction IP08 Reason Code</li> <li>Professional Claims</li> <li>Additional fee schedules added to web-DENIS</li> <li>Hot tip clip shows how to move from BCN to BCBSM benefits for members with coverage under both</li> <li>Hot tip clip shows how to find online facility vouchers</li> <li>CDC Suesa alert on fungal meningits outbreak</li> <li>All Medicare Eligibla Conferenceof Teamsters Welfare Fund claims temporarily suspended</li> <li>Update: Erroneous payment direction set on some Medicare Supplemental CMS-1500</li> </ul>                                                                                                                                                                                                                                                                                                                                                                                                                                              | Subscriber Info.            | Testing 10/22/14 (New)                                                                                                |  |
| BCBSM Provider Publications<br>and Resources <ul> <li>Second Test Vame</li> <li>second test James 11/26</li> <li>1/26 test SV and West</li> <li>testing in QA JW and SV 11/25</li> <li>All institutional trading partners New</li> <li>Facility Claims</li> <li>Eaclity Claims</li> <li>Eaclity Claims</li> <li>Facility Claims Correction IP08 Reason Code</li> <li>Primary specialty override request form</li> <li>Additional free schedules added to web-DENIS</li> <li>Hot tp clip shows how to move from BCN to BCBSM benefits for members with coverage under both</li> <li>Hot tp clip shows how to find online facility vouchers</li> <li>CDC issues alert on fungal meningitis outbreak</li> <li>All Medicare Advantage trading partners</li> <li>Michigan Conference of Teamsters Welfare Fund claims temporarily suspended</li> <li>Update: Erroneous payment direction set on some Medicare Supplemental CMS-1500</li> </ul>                                                                                                                                                                                                                                                                                             | Provider Enrollment         | Debbie Test (New)                                                                                                     |  |
| and Resources       • second test. James 1/26         BCN Provider Publications and<br>Resources       • 1/26 test.SV and West         Provider Manuals       • Haitibutional trading partners         Provider Manuals       • Eacility Claims Correction IP08 Reason Code         Claim Submission       • EEP Eligibility. New         • Facility Claims       • EEP Eligibility. Other         Professional Claims       • Eacility Claims Correction IP08 Reason Code         Primary specialty override request form       • Additional fee schedules added to web-DENIS         Professional Claims       • Hot tip clip shows how to move from BCN to BCBSM benefits for members with coverage under both         • Hospital Prenotification       • Hot dide care Advantage trading partners         • All Medicare Advantage trading partners       • Michigan Conferenceof Teamsters Welfare Fund claims temporarily suspended         • Update: Erroneous payment direction set on some Medicare Supplemental CMS-1500                                                                                                                                                                                                                                                                                                                                                                                                                                                                                       | BCBSM Provider Publications |                                                                                                                       |  |
| BCM Provider Publications and<br>Resources       • testing in QA JW and SV 1/25         Provider Manuals       • Medicare Eligibility, New<br>• Facility Claims Correction IP08 Reason Code<br>• EEP Eligibility, Alert and Medicare or other Current Carrier Coverage<br>• All institutional trading partners, New<br>• Facility Claims         Claim Submission       • EEP Eligibility, Alert and Medicare or other Current Carrier Coverage<br>• All institutional trading partners, New<br>• Facility Claims         Professional Claims       • Primary specialty override request form<br>• Additional fee schedules added to web-DENIS<br>• Hot tip clip shows how to move from BCN to BCBSM benefits for members with<br>coverage under both<br>• Hot tip clip shows how to find online facility vouchers<br>• CDC issues alert on fungal meningitis outbreak<br>• CDC issues alert on fungal meningitis outbreak<br>• All Medicare Advantage trading partners<br>• Michigan Conferenceof Teamsters Welfare Fund claims temporarily suspended<br>• Update: Erroneous payment direction set on some Medicare Supplemental CMS-1500                                                                                                                                                                                                                                                                                                                                                                               |                             |                                                                                                                       |  |
| Provider Manuals       • Medicare Eligibility New         Claim Submission       • EP Eligibility Alert and Medicare or other Current Carrier Coverage         All institutional trading partners       New         Facility Claims       • Facility Override request form         Additional fee schedules added to web-DENIS       • Hot tip clip shows how to move from BCN to BCBSM benefits for members with coverage under both         Hospital Prenotification       • Hot tip clip shows how to find online facility vouchers         Prior Authorization       • OD find online facility outpreak         BCBSM Contact Us.       • Michigan Conference of Teamsters Welfare Fund claims temporarily suspended         • Update: Erroneous payment direction set on some Medicare Supplemental CMS-1500                                                                                                                                                                                                                                                                                                                                                                                                                                                                                                                                                                                                                                                                                                        |                             | testing in QA JW and SV 1/25                                                                                          |  |
| <ul> <li>Facility Claims Correction IPOS Reason Code</li> <li>FEPE Eligibility Alert and Medicare or other Current Carrier Coverage</li> <li>All institutional trading partners (New)</li> <li>Facility Claims</li> <li>Professional Claims</li> <li>Hospital Prenotification</li> <li>Prior Authorization</li> <li>BCBSM Contact Us.</li> <li>Facility Claims Correction IPOS Reason Code</li> <li>Primary specialty override request form</li> <li>Additional fee schedules added to web-DENIS</li> <li>Hot tip clip shows how to move from BCN to BCDSM benefits for members with coverage under both</li> <li>Hot tip clip shows how to find online facility vouchers</li> <li>CDC issues alert on fungal meningitis outbreak</li> <li>All Medicare Advantage trading partners</li> <li>Michigan Conferenceof Teamsters Welfare Fund claims temporarily suspended</li> <li>Update: Erroneous payment direction set on some Medicare Supplemental CMS-1500</li> </ul>                                                                                                                                                                                                                                                                                                                                                                                                                                                                                                                                                 | Drouidor Manuals            | Medicare Eligibility                                                                                                  |  |
| Claim Submission <ul> <li>All institutional trading partners</li> <li>Facility Claims</li> <li>Facility Claims Correction IP08 Reason Code</li> <li>Primary specialty override request form</li> <li>Additional fee schedules added to web-DENIS</li> <li>Hot tip clip shows how to move from BCN to BCBSM benefits for members with coverage under both</li> <li>Hot tip clip shows how to move from BCN to BCBSM benefits for members with coverage under both</li> <li>Hot tip clip shows how to find online facility vouchers</li> <li>CDC issues alert on fungal meningitis outbreak</li> <li>All Medicare Advantage trading partners</li> <li>Michigan Conferenceof Teamsters Welfare Fund claims temporarily suspended</li> <li>Update: Erroneous payment direction set on some Medicare Supplemental CMS-1500</li> </ul>                                                                                                                                                                                                                                                                                                                                                                                                                                                                                                                                                                                                                                                                                         |                             |                                                                                                                       |  |
| Facility Claims       Primary specialty override request form         Professional Claims       Additional fee schedules added to web-DENIS         Hospital Prenotification       Hot tip clip shows how to move from BCN to BCBSM benefits for members with coverage under both         Prior Authorization       Hot tip clip shows how to find online facility vouchers         BCBSM Contact Us.       CDC issues alert on fungal meningitis outbreak         Michigan Conferenceof Teamsters Welfare Fund claims temporarily suspended       Update: Erroneous payment direction set on some Medicare Supplemental CMS-1500                                                                                                                                                                                                                                                                                                                                                                                                                                                                                                                                                                                                                                                                                                                                                                                                                                                                                        | <u>Claim Submission</u>     | All institutional trading partners     New                                                                            |  |
| Professional Claims       Hot tip clip shows how to move from BCN to BCBSM benefits for members with coverage under both         Hospital Prenotification       Hot tip clip shows how to find online facility vouchers         Prior Authorization       Hot tip clip shows how to find online facility vouchers         BCBSM Contact Us.       All Medicare Advantage trading partners         Michigan Conferenceof Teamsters Welfare Fund claims temporarily suspended       Update: Erroneous payment direction set on some Medicare Supplemental CMS-1500                                                                                                                                                                                                                                                                                                                                                                                                                                                                                                                                                                                                                                                                                                                                                                                                                                                                                                                                                         | Facility Claims             | Primary specialty override request form                                                                               |  |
| Hospital Prenotification         Prior Authorization         BCBSM Contact Us.         Hot tip clip shows how to find online facility vouchers         ODC issues alert on fungal meningitis outbreak         All Medicare Advantage trading partners         Michigan Conference of Teamsters Welfare Fund claims temporarily suspended         Update: Erroneous payment direction set on some Medicare Supplemental CMS-1500                                                                                                                                                                                                                                                                                                                                                                                                                                                                                                                                                                                                                                                                                                                                                                                                                                                                                                                                                                                                                                                                                          | Professional Claims         |                                                                                                                       |  |
| Prior Authorization       • CDC issues alert on fungal meningitis outbreak         • All Medicare Advantage trading partners         • Michigan Conference of Teamsters Welfare Fund claims temporarily suspended         • Update: Erroneous payment direction set on some Medicare Supplemental CMS-1500                                                                                                                                                                                                                                                                                                                                                                                                                                                                                                                                                                                                                                                                                                                                                                                                                                                                                                                                                                                                                                                                                                                                                                                                               | Hospital Prenotification    |                                                                                                                       |  |
| BCBSM Contact Us.       Michigan Conference of Teamsters Welfare Fund claims temporarily suspended         • Michigan Conference of Teamsters Welfare Fund claims temporarily suspended         • Update: Erroneous payment direction set on some Medicare Supplemental CMS-1500                                                                                                                                                                                                                                                                                                                                                                                                                                                                                                                                                                                                                                                                                                                                                                                                                                                                                                                                                                                                                                                                                                                                                                                                                                         | Prior Authorization         | CDC issues alert on fungal meningitis outbreak                                                                        |  |
| Update: Erroneous payment direction set on some Medicare Supplemental CMS-1500                                                                                                                                                                                                                                                                                                                                                                                                                                                                                                                                                                                                                                                                                                                                                                                                                                                                                                                                                                                                                                                                                                                                                                                                                                                                                                                                                                                                                                           |                             | All Medicare Advantage trading partners     Michigan Conferenceof Teamsters Welfare Fund claims temporarily suspended |  |
| nitiota a coso , click Drier Authorization from the options list                                                                                                                                                                                                                                                                                                                                                                                                                                                                                                                                                                                                                                                                                                                                                                                                                                                                                                                                                                                                                                                                                                                                                                                                                                                                                                                                                                                                                                                         | BCBSM Contact Us.           |                                                                                                                       |  |
| nitiota a const. click Drier Authorization from the options list                                                                                                                                                                                                                                                                                                                                                                                                                                                                                                                                                                                                                                                                                                                                                                                                                                                                                                                                                                                                                                                                                                                                                                                                                                                                                                                                                                                                                                                         |                             |                                                                                                                       |  |
| pitiete e eese click Drier Authorization from the options list                                                                                                                                                                                                                                                                                                                                                                                                                                                                                                                                                                                                                                                                                                                                                                                                                                                                                                                                                                                                                                                                                                                                                                                                                                                                                                                                                                                                                                                           |                             |                                                                                                                       |  |
| nitists a same aligh Prior Authorization from the options list                                                                                                                                                                                                                                                                                                                                                                                                                                                                                                                                                                                                                                                                                                                                                                                                                                                                                                                                                                                                                                                                                                                                                                                                                                                                                                                                                                                                                                                           |                             |                                                                                                                       |  |
| pitiete e eese aliek Drier Authorization from the entione list                                                                                                                                                                                                                                                                                                                                                                                                                                                                                                                                                                                                                                                                                                                                                                                                                                                                                                                                                                                                                                                                                                                                                                                                                                                                                                                                                                                                                                                           |                             |                                                                                                                       |  |
|                                                                                                                                                                                                                                                                                                                                                                                                                                                                                                                                                                                                                                                                                                                                                                                                                                                                                                                                                                                                                                                                                                                                                                                                                                                                                                                                                                                                                                                                                                                          | nitiata a agaa alial        | Driver Authorization from the options list                                                                            |  |