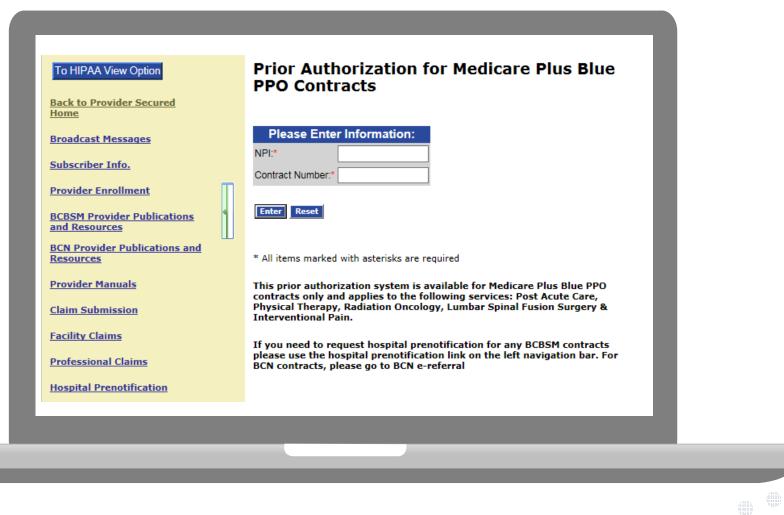

28

Enter the NPI and Contract Number.

Select the service for which you wish to request prior authorization. For this program, select Radiation Oncology Services.

29

| To HIPAA View Option Back to Provider Secured Home Broadcast Messages Subscriber Info. Provider Enrollment | Prior Authorization Please select the service for which you wish to request prior authorization Prior authorization details for Medicare Plus Blue PPO Contracts associated with Post Acute Care Services, Physical/Occupational Therapy services, Radiation Oncology services, Lumbar Spinal Fusion Surgery services, or Interventional Pain Management services will be available to view 24 hours after approval or denial. Authorizations will be available on eviCore website as soon as the authorization is approved or denied. Prior authorizations may be requested by calling eviCore at 1.877-917-2583 (BLUE) or |
|------------------------------------------------------------------------------------------------------------|-----------------------------------------------------------------------------------------------------------------------------------------------------------------------------------------------------------------------------------------------------------------------------------------------------------------------------------------------------------------------------------------------------------------------------------------------------------------------------------------------------------------------------------------------------------------------------------------------------------------------------|
| BCBSM Provider Publications<br>and Resources                                                               | by going to eviCore's website.  *Physical/Occupational Therapy Services To obtain prior authorization codes , please click here.                                                                                                                                                                                                                                                                                                                                                                                                                                                                                            |
| BCN Provider Publications and<br>Resources                                                                 | *Radiation Oncology Services To obtain prior authorization codes , please click here.                                                                                                                                                                                                                                                                                                                                                                                                                                                                                                                                       |
| Provider Manuals                                                                                           | *Lumbar Spinal Fusion Surgery Services To obtain prior authorization codes , please click here.                                                                                                                                                                                                                                                                                                                                                                                                                                                                                                                             |
| Claim Submission                                                                                           | *Interventional Pain Management To obtain prior authorization codes , please click here.                                                                                                                                                                                                                                                                                                                                                                                                                                                                                                                                    |
|                                                                                                            | Post Acute Care Services To obtain prior authorization codes , please click here.                                                                                                                                                                                                                                                                                                                                                                                                                                                                                                                                           |
| Facility Claims Professional Claims                                                                        | *These apply to Medicare Plus Blue members who reside in Michigan.                                                                                                                                                                                                                                                                                                                                                                                                                                                                                                                                                          |
| Hospital Prenotification                                                                                   | Message from webpage                                                                                                                                                                                                                                                                                                                                                                                                                                                                                                                                                                                                        |
| Prior Authorization                                                                                        |                                                                                                                                                                                                                                                                                                                                                                                                                                                                                                                                                                                                                             |
| BCBSM Contact Us.                                                                                          | You are leaving BCBSM.com and linking to the eviCore site for<br>prior-authorization. This link is being made available so that you will                                                                                                                                                                                                                                                                                                                                                                                                                                                                                    |
| BCN Contact Us.                                                                                            | have oportunity to obtain information from eviCore. BCBSM.com is<br>providing this link as a convinience and is not responsible for the                                                                                                                                                                                                                                                                                                                                                                                                                                                                                     |
| Web-DENIS                                                                                                  | products, content, services, or privacy policies of the eviCore site.                                                                                                                                                                                                                                                                                                                                                                                                                                                                                                                                                       |
| Documentation                                                                                              |                                                                                                                                                                                                                                                                                                                                                                                                                                                                                                                                                                                                                             |
| FEP Direct                                                                                                 | OK Cancel                                                                                                                                                                                                                                                                                                                                                                                                                                                                                                                                                                                                                   |
| 3270 emulation                                                                                             |                                                                                                                                                                                                                                                                                                                                                                                                                                                                                                                                                                                                                             |
| Logout                                                                                                     |                                                                                                                                                                                                                                                                                                                                                                                                                                                                                                                                                                                                                             |
|                                                                                                            |                                                                                                                                                                                                                                                                                                                                                                                                                                                                                                                                                                                                                             |
|                                                                                                            |                                                                                                                                                                                                                                                                                                                                                                                                                                                                                                                                                                                                                             |
|                                                                                                            |                                                                                                                                                                                                                                                                                                                                                                                                                                                                                                                                                                                                                             |
|                                                                                                            |                                                                                                                                                                                                                                                                                                                                                                                                                                                                                                                                                                                                                             |
|                                                                                                            |                                                                                                                                                                                                                                                                                                                                                                                                                                                                                                                                                                                                                             |
|                                                                                                            |                                                                                                                                                                                                                                                                                                                                                                                                                                                                                                                                                                                                                             |
|                                                                                                            | rvice, click OK to be re-directed to the eviCore                                                                                                                                                                                                                                                                                                                                                                                                                                                                                                                                                                            |