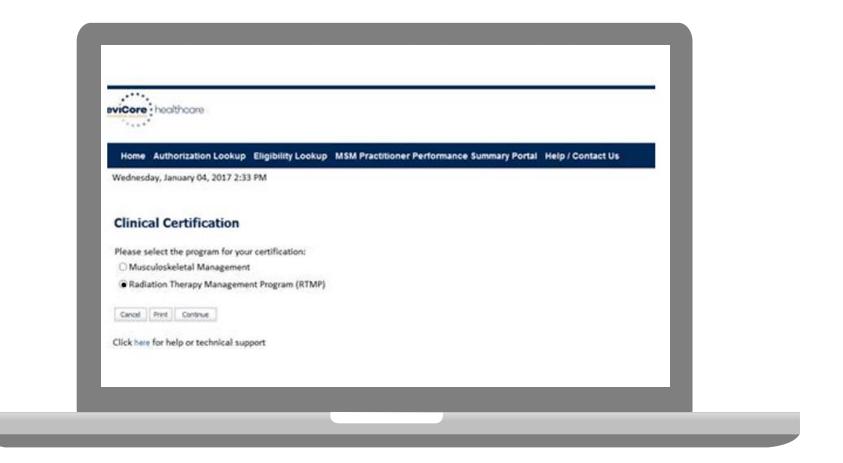

### Select program

Select the Radiation Therapy Management Program (RTMP) for your certification.