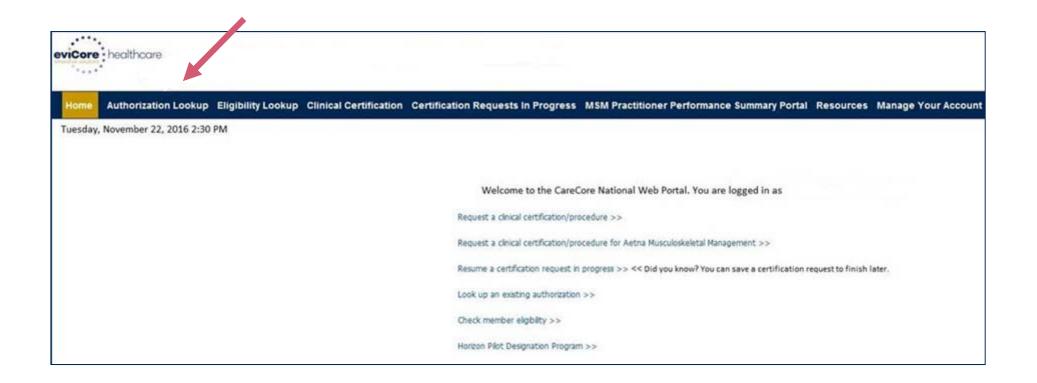

### eviCore web portal

| eviCore he   | althcare                |                 |                                                |                      |                           |                |  |
|--------------|-------------------------|-----------------|------------------------------------------------|----------------------|---------------------------|----------------|--|
| Home Au      | horization Lookup Eli   | gibility Lookup | ISM Practitioner Performance Sum               | nmary Portal He      | lp / Contact Us           |                |  |
| Wednesday, J | anuary 04, 2017 9:01 AM | 1               |                                                |                      |                           |                |  |
|              |                         |                 |                                                |                      |                           |                |  |
|              |                         | v               | elcome to the CareCore National Web            | b Portal. You are    | ogged in as <b>SSO_BC</b> | BSMI_SomeUser. |  |
|              |                         | Request         | clinical certification/procedure >>            |                      |                           |                |  |
|              |                         | Request         | clinical certification/procedure for Aetna Mus | sculoskeletal Manage | ment >>                   |                |  |
|              |                         | Look up a       | existing authorization >>                      |                      |                           |                |  |
|              |                         | Charle m        | nber eligibility >>                            |                      |                           |                |  |

Once redirected to the eviCore portal, you will land on the home page. Click *Request a clinical certification/procedure*.

3