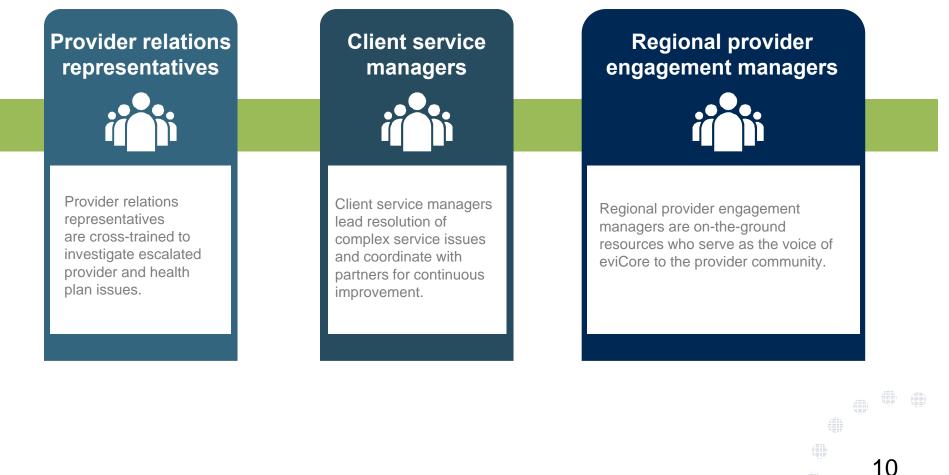

#### **Client service delivery team**

The client service delivery team is responsible for high-level service delivery to our health plan clients as well as ordering and rendering providers nationwide

#### Why our service delivery model works

One centralized intake point allows for timely identification, tracking, trending and reporting of all issues. It also enables eviCore to quickly identify and respond to systemic issues affecting multiple providers.

## Complex issues are escalated to resources who are the

subject matter experts and can quickly coordinate with matrix partners to address issues at a root-cause level.

# Routine issues are handled by a team of representatives who

are cross-trained to respond to a variety of issues. There is no reliance on a single individual to respond to your needs.