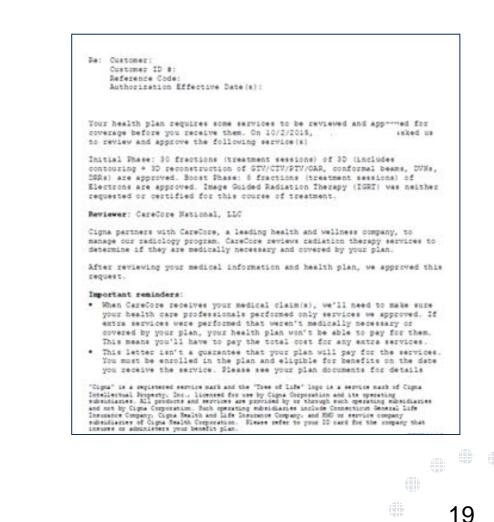

#### **Approved requests:**

- Processed within 14 business days after receipt of all necessary information.
- Decision is faxed to the ordering provider and the requested facility once medical necessity is met.
- Notification is sent to the member.
- Can be printed on demand from the eviCore web portal.
- Authorizations are typically good for at least 45 days from the treatment start date.

# Approved requests:

- All requests are processed within **14 calendar days** after receipt of all necessary clinical information.
- Authorizations are typically good for 45 calendar days from the date of determination.

- Faxed to ordering provider
- Mailed to the member
- Information can be printed on demand from the eviCore healthcare web portal